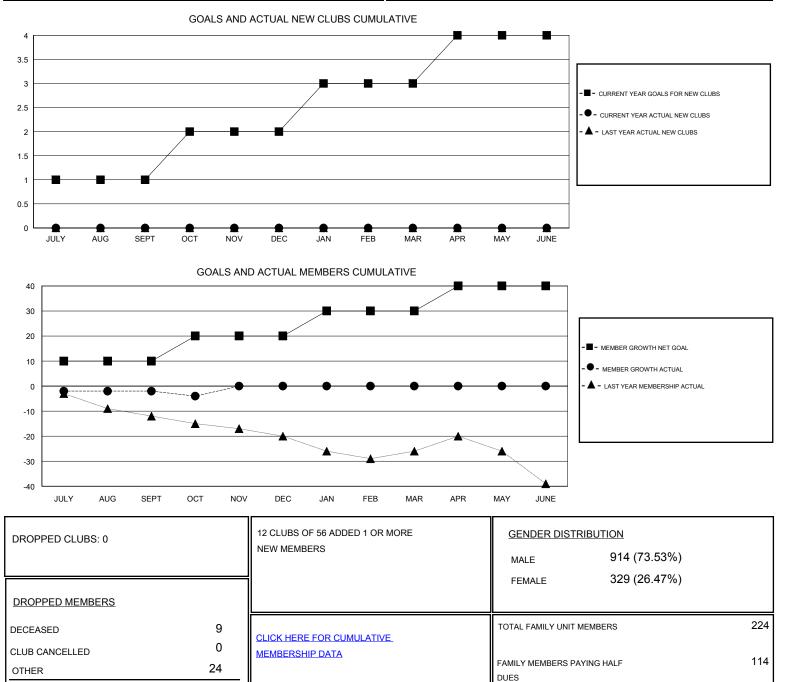

## District 26 M4

Results as of: 10/31/2019

| GMT:                                       | LOCATION MISSOURI |   |   |                                            |                |         | GMT CA  |
|--------------------------------------------|-------------------|---|---|--------------------------------------------|----------------|---------|---------|
| Clubs<br>RESULTS FOR 2019-2020             |                   |   |   | Members<br>RESULTS FOR 2019-2020           |                |         |         |
|                                            |                   |   |   |                                            |                |         |         |
| JULY/AUG/SEPT                              | 1<br>1            | 0 | 0 | JULY/AUG/SEPT                              | 10<br>10       | 25<br>4 | 27<br>6 |
| OCT/NOV/DEC<br>JAN/FEB/MAR<br>APR/MAY/JUNE | 1                 | 0 | 0 | OCT/NOV/DEC<br>JAN/FEB/MAR<br>APR/MAY/JUNE | 10<br>10<br>10 | 0       | 0       |